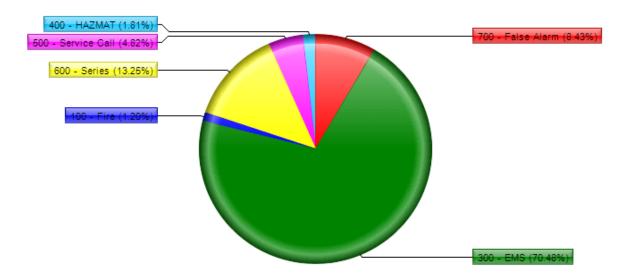

#### 7. STAFF REPORTS:

| STAIT KEI OKTS.                        |              |
|----------------------------------------|--------------|
| A. Chief's Report.                     | Attachment 2 |
| B. Operations Division Chief's Report. | Attachment 3 |
| C. Fire Marshal's Report.              | Attachment 4 |
| D. Finance Director Report.            | Attachment 5 |
| E. Wildfire Prevention Manager Report. | Attachment 6 |