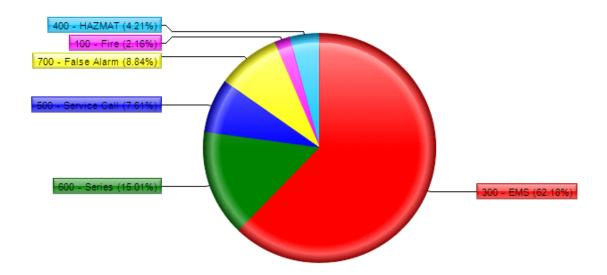

#### 7. STAFF REPORTS:

| STAIT KEI OKTS.                        |              |
|----------------------------------------|--------------|
| A. Chief's Report.                     | Attachment 2 |
| B. Operations Division Chief's Report. | Attachment 3 |
| C. Fire Marshal's Report.              | Attachment 4 |
| D. Finance Director Report.            | Attachment 5 |
| E. Wildfire Prevention Manager Report. | Attachment 6 |